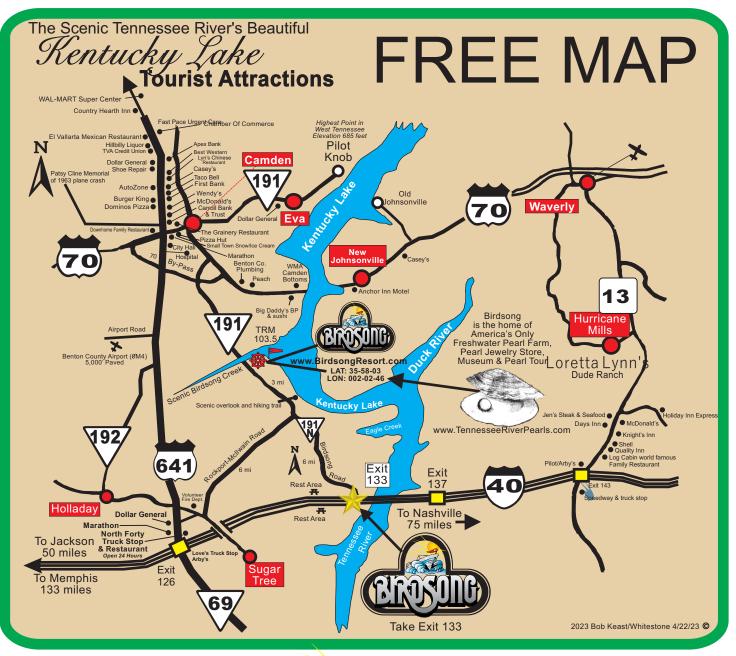

## RESORT & MARINA LAKESIDE RV & TENT CAMPGROUND

255 Marina Rd. (off Birdsong Rd/Hwy. 191) Exit 133 off of I-40

Camden Kentucky Lake, TN 38320 General Office: (731) 584-7880 www.Birdsong.com

Info: bob@birdsong.com Like us on Facebook

- \* 28 Deluxe Housekeeping Cabins \* \* Large Concrete Swimming Pool \*
  - \* Playground \*
- Community/Conference Center seats 100 \* \* Annual Mobile Home Lots For Lease \*
   \* 126-Slip Il-SFuervice Marina \*
   \* Pontoon & Fishing Boat Rentals \*
- \* Ship's Store \* Canoes & Kayak Rentals\* 55'x55' Lighted Concrete Launching Ramp \* \* Hunting & Fishing Licenses \*
- \* Bass Tournament Weigh In Pavilion \*

  \* Bass Tournament Weigh In Pavilion \*

  \* 6 Level, Paved Drive-Thru Campsites \*

  \* 55 Concrete Full Hookup 
  Water View Campsites \*

  \* 10 Level, Grassy, Water's Edge Campsites \*

  \* 3 Acres Primitive Camping \*
- \* Annual & Monthly Camper Lots For Lease \*
- \* Sanitary Sewage Dump Station \*
  Handicap Accessible Restrooms W/ Hot Showers
- \* Fax, E-Mail & Internet Access Service\* Home Of America's Only

**Bob Keast & Family, Your Hosts Since 1961**