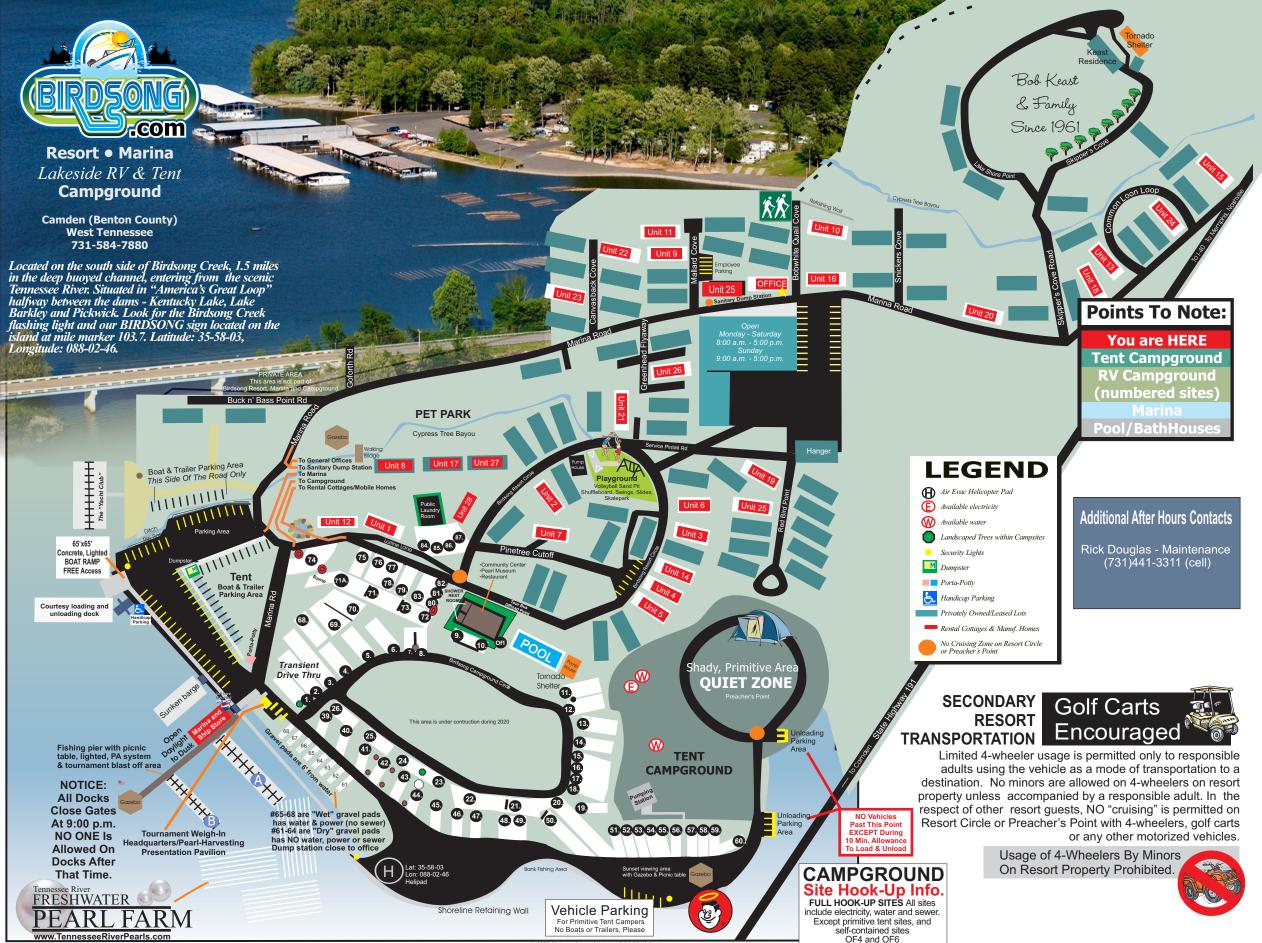

#### **Rental Units**

- Follow the path on the facility map that has been highlighted in yellow for you to locate your rental unit.
- Remember to take care of your check in procedure with the Resort Office between 8:00 a.m. and 4:30 p.m. You will also be able to attain pool passes, and anything else you might need.