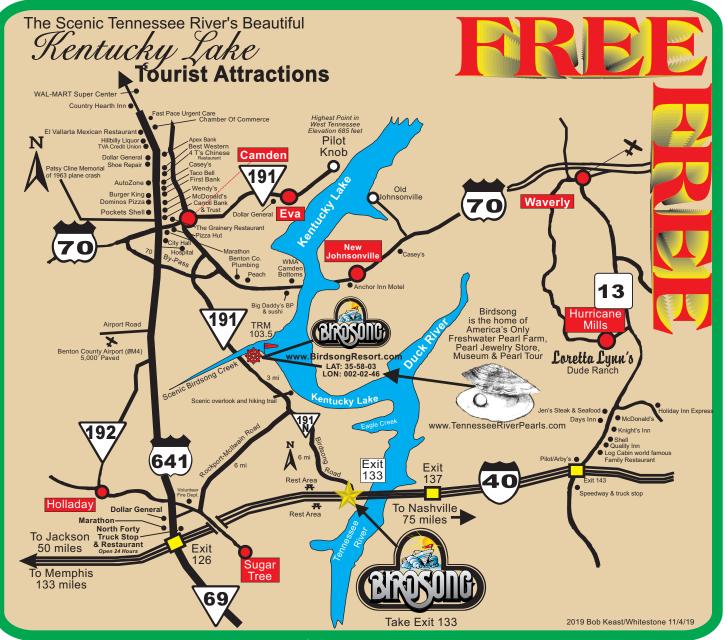

©

- \* Home of The Tennessee River Freshwater Pearl Farm \*
- \* The only freshwater pearl culturing farm in America \*
- \* Tennessee's Official State Gem \*
  - \* Tennessee River's beautiful Kentucky Lake \*
- \* Museum & Jewelry Showroom \*

## RESORT & MARINA LAKESIDE RV & TENT CAMPGROUND

255 Marina Rd. (off Birdsong Rd/Hwy. 191) Exit 133 off of I-40 Camden Kentucky Lake, TN 38320 General Office: (731) 584-7880 <u>www.Birdsong.com</u>

Info: bob@birdsong.com

FEATURES & AMENITIES \* 28 Deluxe Housekeeping Cabins \* \* Playground \* \* Community/Conference Center seats 100 \* \* Annual Mobile Home Lots For Lease \* \* 126-Slip II-SFuervice Marina \* \* Pontoon & Fishing Boat Rentals \* \* Ship's Store \* Canoes & Kayak Rentals\* \* Song Concrete - Full Hookup -Water View Campsites \* \* 10 Level, Grassy, Water's Edge Campsites \* \* 3 Acres Primitive Camping \* \* Annual & Monthly Camper Lots For Lease \* \* Sanitary Sewage Dump Station \* Handicap Accessible Restrooms W/ Hot Showers <u>\* Fax, E-Mail & Internet Access Service\*</u> Home Of America's Only Bob Keast & Family, Your Hosts Since 1961